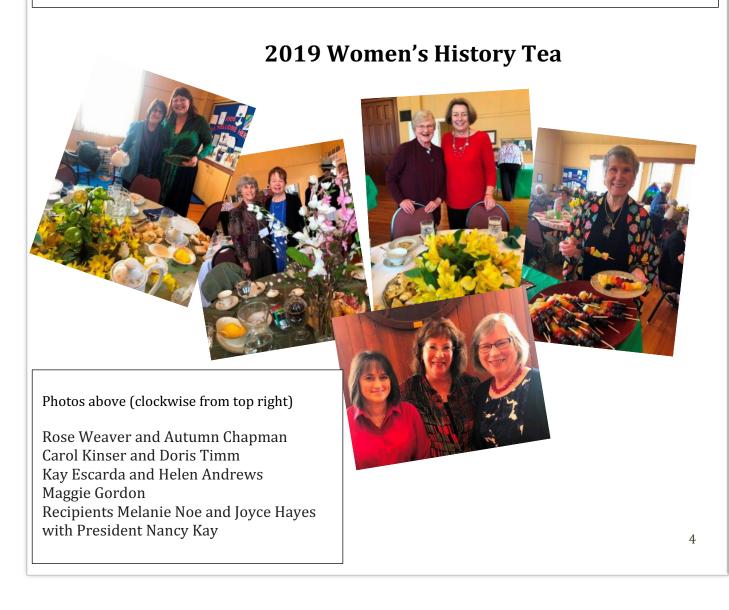

## **President's Message**

Our Women's History Tea was such a success. It IS a lot of work, but we have a wonderful traditional event, and I appreciate each and every one of the hostesses that lugged out their finery, and then shared the history of their precious table settings. It takes a great deal of behind-the-scenes organization to make it a success. I want to thank Karole Ely for all that she did to put all of the various details together, including coming in early and setting up coffee and tea, and then staying late to make sure everything was washed and put away. We must remember to thank her, as well as Maggie Gordon, who scrambled at the last minute to put together her own table.

# The Branch

The Humboldt Branch of AAUW publishes The *Branch* eight times each year PO Box 5116 Eureka, CA 95502

http://humboldt-ca.aauw.net

"Like" us on Facebook www.facebook.com/ aauwHumboldt

Editor: Shelley Mitchell 707-496-8689 shelleydmitchell@gmail.com Submissions welcome: deadline is the 15<sup>th</sup> of each month